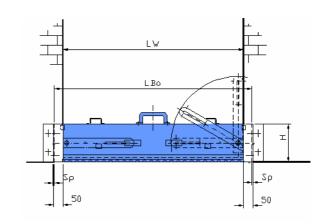

#### 1.3 Floodwater barrier TYPE BL/HTL

## Barrier, slide-insert Special design for installation within the opening

| Dimensions:        |       |               |
|--------------------|-------|---------------|
| Standard height    |       | 100 to 300 mm |
| Standard length    | up to | 2500 mm       |
| Special situations | up to | 4000 mm       |
| Width              |       | 50 mm         |



**Article Index: 314** 

#### 1.3.1 Description

Suitable for crack-free surfaces with ground/floor unevenness of up to 15 mm, e.g. concrete, corrugated sheet metal, tiles, stones, etc.

The floodwater barrier consists of a hollow, aluminium body section with lower edge protection.

A compressible, highly-adaptable special seal is applied to the bottom side.

The floodwater barrier is rigidly installed universally mounted in two "U"-shaped mounting devices by way of preference within a door/gate opening, between walls, etc. and sealed against the building or structure.

With a special version, mounting is also possible outside of the opening.

Two rotating tensioning levers are mounted on the barrier body. With these, the necessary force can be applied in the guide rails and against the