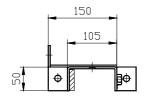

## 1.3.3 Drawing - outside of the opening

### BL / HTL (Floodwater barrier, rapid closure, slide-insert )

Table of dimensions for specified dimension LBa (LBa = length of barrier, outside of opening)

#### H / 50

| Height H [mm] | LWa [mm]   | LBa = LW + 2 Z             |
|---------------|------------|----------------------------|
| 150           | up to 2500 | Sp = 10 mm                 |
| 200           |            | Z = Ad measurement = 35 mm |
| 300           |            | Z //a mededrement of min   |