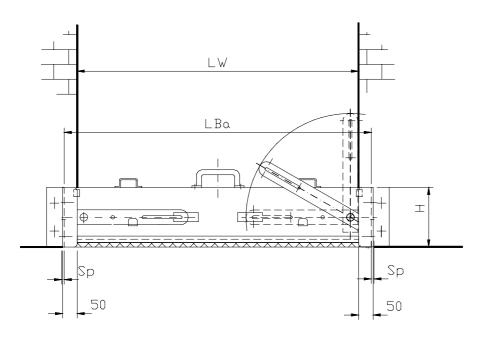

## 1.3.3 Drawing - outside of the opening

### BL / HTL (Floodwater barrier, rapid closure, slide-insert )

Table of dimensions for specified dimension LBa (LBa = length of barrier, outside of opening)

#### H / 50

| Height H [mm] | LWa [mm]   | LBa = LW + 2 Z             |
|---------------|------------|----------------------------|
| 150           | up to 2500 | Sp = 10 mm                 |
| 200           |            | Z = Ad measurement = 35 mm |
| 300           |            | Z //a mededrement of min   |