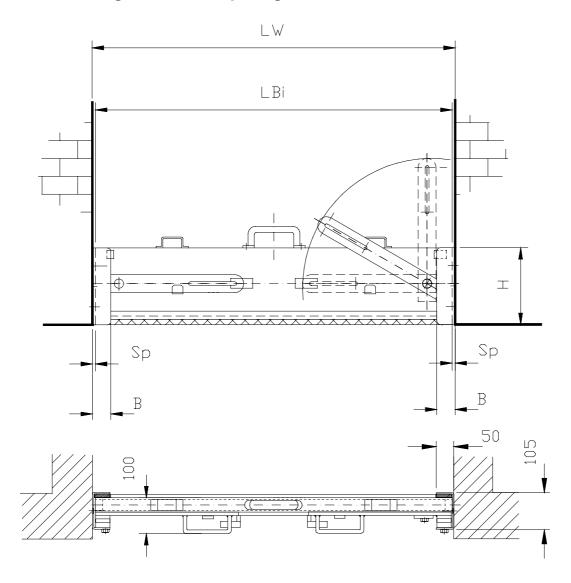

ng or structure.

With a special version, mounting is also possible outside of the opening.

Two rotating tensioning levers are mounted on the barrier body. With these, the necessary force can be applied in the guide rails and against the surface in order to lock and seal the unit and provide for a reliable seal.

Wall mounts are included in the scope of delivery in order to provide for orderly storage. Steel components are galvanized. The aluminium barrier sections have a polished bare metal finish. Paint finish or powder coating upon request

#### Features:

- · Uncomplicated, ease in handling
- Design-tested (LGA, Trade Supervision Department, Bavaria, Germany) as BL/BTL
- Quality-controlled (Ing.-Büro Blobel, Friedberg, Germany)
- Field-tested



## 1.3.2 Drawing - within the opening



#### 

300

## 1.3.3 Drawing - outside of the opening





### BL / HTL (Floodwater barrier, rapid closure, slide-insert )

Table of dimensions for specified dimension LBa (LBa = length of barrier, outside of opening)

#### H / 50

| Height H [mm] | LWa [mm]   | LBa = LW + 2 Z             |
|---------------|------------|----------------------------|
| 150           | up to 2500 | Sp = 10 mm                 |
| 200           |            | Z = Ad measurement = 35 mm |
| 300           |            | Z //a mededrement of min   |





# Europe

## **Blobel Umwelttechnik GmbH**

Ziegeleistraße 5 86368 Gersthofen, Germany

Telephone: +49 (0)821 498190-0 Telefax: +49 (0)821 498190-30

email: info@blobel.de Web: www.blobel.de

## North America / Canada

# **BLOBEL Environmental Engineering LLC**