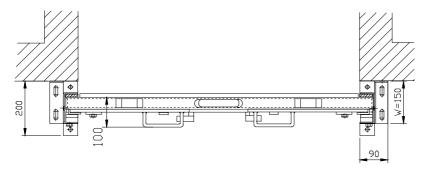

## 1.3.3 Drawing - outside of the opening

### BL / HTL (Floodwater barrier, rapid closure, slide-insert )

Table of dimensions for specified dimension LBa (LBa = length of barrier, outside of opening)

#### H / 50

| Height H [mm] | LWa [mm]   | LBa = LW + 2 Z             |
|---------------|------------|----------------------------|
| 150           | up to 2500 | Sp = 10 mm                 |
| 200           |            | Z = Ad measurement = 35 mm |
| 300           |            | Z //a mededrement of min   |