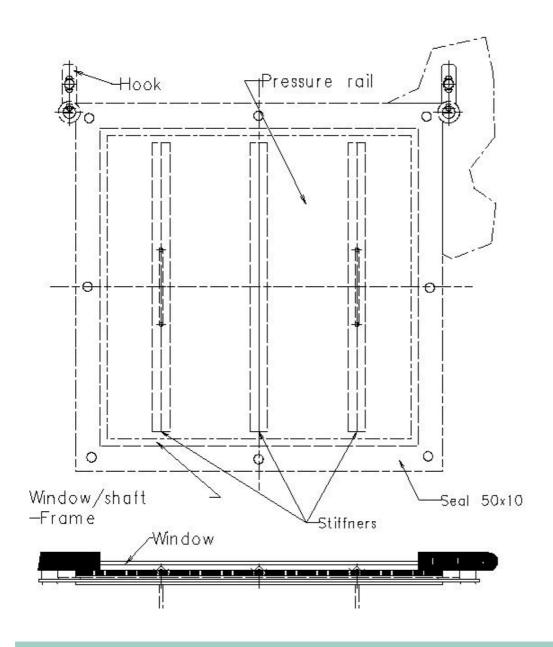

### 3.1.2 Drawing

### **BL/FAP** (Window cover, permanent)

Sealing takes place by means of pressure using contact pressure rails

Dimensions: As per design specifications
Weight: Dependent on dimensions

### 3.1.1 Description

Suitable for crack-free surfaces with wall unevenness of up to 10 mm, e.g. concrete, rigid plaster, tiles, stones, etc.

The window barrier plate is comprised of a flat aluminium plate or alternatively of a steel plate with multiple reinforcements. Both systems are equipped with handles and eyelets for hanging purposes. Depending on the ground/surface at hand, the sealing surface is made up of an adapted, closed-celled

flexible neoprene seal or a special compressible polyurethane-based foam seal. Contact pressure takes place by means of massive, reinforced steel contact pressure rails.

The aluminium barrier sections have a polished bare metal finish. Steel components are galvanized. Paint finish or powder coating upon request. Special wall mounts upon request.