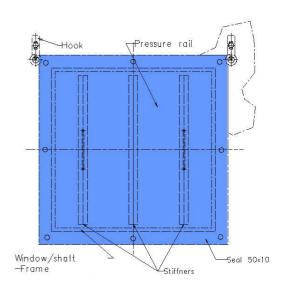

### 3.1.2 Drawing

### **BL/FAP** (Window cover, permanent)

Sealing takes place by means of pressure using contact pressure rails

Dimensions: As per design specifications
Weight: Dependent on dimensions

### 3.1.1 Description

Suitable for crack-free surfaces with wall unevenness of up to 10 mm, e.g. concrete, rigid plaster, tiles, stones, etc.

The window barrier plate is comprised of a flat aluminium plate or alternatively of a steel plate with multiple reinforcements. Both systems are equipped with handles and eyelets for hanging purposes. Depending on the ground/surface at hand, the sealing surface is made up of an adapted, closed-celled

flexible neoprene seal or a special compressible polyurethane-based foam seal. Contact pressure takes place by means of massive, reinforced steel contact pressure rails.

The aluminium barrier sections have a polished bare metal finish. Steel components are galvanized. Paint finish or powder coating upon request. Special wall mounts upon request.